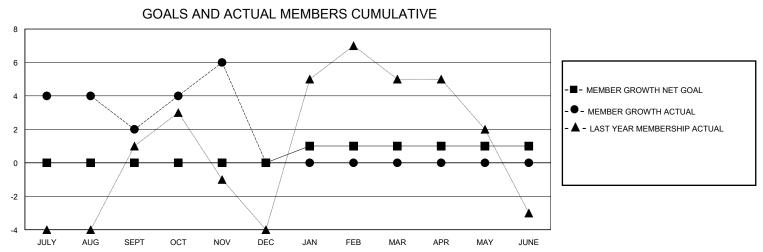

## District 14 K

GMT: LOCATION PENNSYLVANIA GMT CA

|               | Club          | s           |               | Members               |                        |                         |                                                    |  |  |
|---------------|---------------|-------------|---------------|-----------------------|------------------------|-------------------------|----------------------------------------------------|--|--|
|               | RESULTS FOR   | R 2023-2024 |               | RESULTS FOR 2023-2024 |                        |                         |                                                    |  |  |
| QUARTER       | NEW CLUB GOAL | NEW CLUBS   | DROPPED CLUBS | QUARTER MEME          | BER GROWTH NET<br>GOAL | MEMBER GROWTH<br>ACTUAL | DROPPED<br>MEMBERS ACTUAL<br>(including transfers) |  |  |
| JULY/AUG/SEPT | 0             | 0           | 0             | JULY/AUG/SEPT         | 0                      | 11                      | 8                                                  |  |  |
| OCT/NOV/DEC   | 1             | 0           | 0             | OCT/NOV/DEC           | 0                      | 12                      | 7                                                  |  |  |
| JAN/FEB/MAR   | 0             | 0           | 0             | JAN/FEB/MAR           | 1                      | 0                       | 0                                                  |  |  |
| APR/MAY/JUNE  | 0             | 0           | 0             | APR/MAY/JUNE          | 0                      | 0                       | 0                                                  |  |  |