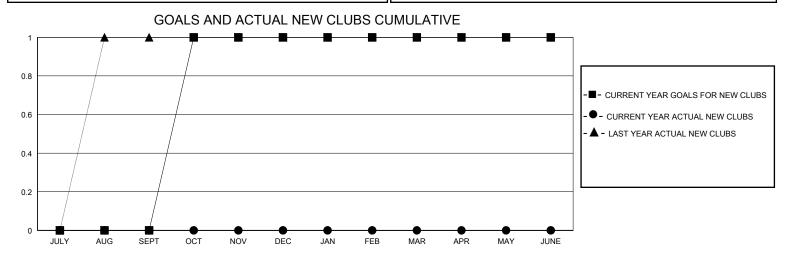

## District 14 K

GMT: LOCATION PENNSYLVANIA GMT CA

|               | Club          | s           |               | Members               |                        |                         |                                                    |  |  |
|---------------|---------------|-------------|---------------|-----------------------|------------------------|-------------------------|----------------------------------------------------|--|--|
|               | RESULTS FOR   | R 2023-2024 |               | RESULTS FOR 2023-2024 |                        |                         |                                                    |  |  |
| QUARTER       | NEW CLUB GOAL | NEW CLUBS   | DROPPED CLUBS | QUARTER MEME          | BER GROWTH NET<br>GOAL | MEMBER GROWTH<br>ACTUAL | DROPPED<br>MEMBERS ACTUAL<br>(including transfers) |  |  |
| JULY/AUG/SEPT | 0             | 0           | 0             | JULY/AUG/SEPT         | 0                      | 11                      | 8                                                  |  |  |
| OCT/NOV/DEC   | 1             | 0           | 0             | OCT/NOV/DEC           | 0                      | 12                      | 7                                                  |  |  |
| JAN/FEB/MAR   | 0             | 0           | 0             | JAN/FEB/MAR           | 1                      | 0                       | 0                                                  |  |  |
| APR/MAY/JUNE  | 0             | 0           | 0             | APR/MAY/JUNE          | 0                      | 0                       | 0                                                  |  |  |